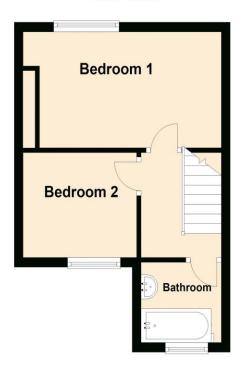

#### **Bedroom 1**

Double bedroom

#### **Bedroom 2**

Single Bedroom

# **Bathroom**

Bath with shower over, hand basin and W/C

# **Floorplan**

**Ground Floor** 

First Floor