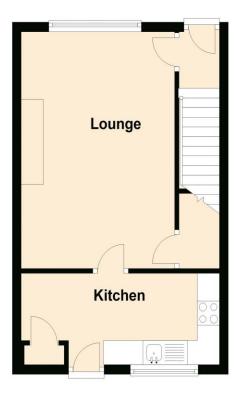

#### Lounge

Feature fire place and storage cupboard

#### Kitchen

Fitted with a range of wall and base units, an integrated oven/hob.

# **Floorplan**

**Ground Floor** 

First Floor