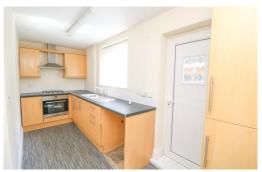

#### Kitchen

Fitted with a range of wall and base units, an integrated oven/hob.